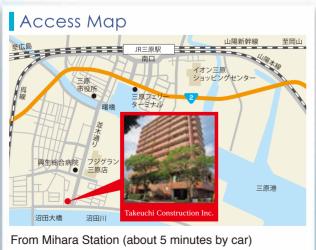

## Company Profile

Takeuchi Construction Inc. Company Name

Established November 14,1990

Head Office 4-2-14, En-ichi-cho, Mihara-City, Hiroshima 723-0015, Japan

TEL: +81-848-60-1331 FAX: +81-848-62-6973

URL: http://www.takeuchi-const.co.jp/en/